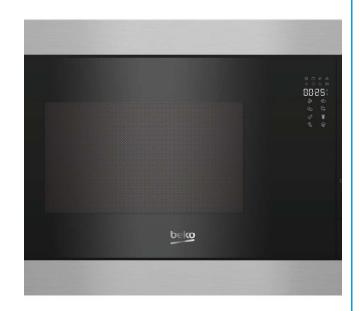

## BEKO MICROWAVE BUILT-IN BLK+S/ STEEL 25LT

Model Number: BMGB25332BG

| SPECIFICATIONS:            |                 |
|----------------------------|-----------------|
| Product Name:              | Microwave       |
| Type:                      | Built-In        |
| Colour:                    | Stainless Steel |
| Volume in Litres:          | 25              |
| Max. Microwave Power in W: | 900             |
| Controls                   | Touch           |